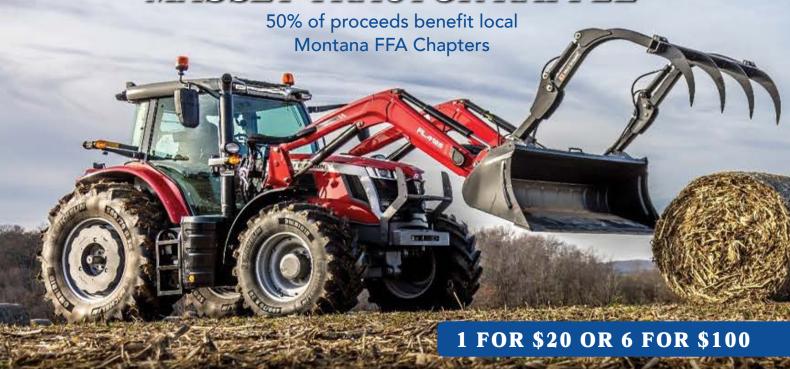

#### How big is the tractor?

155 HP 4wd

#### Does it have a loader?

Yes, loader and grapple.

#### What model tractor is it?

Massey Ferguson MF7S.155

#### How much does a raffle ticket cost?

Tickets will be one (1) for \$20 or six (6) tickets for \$100.