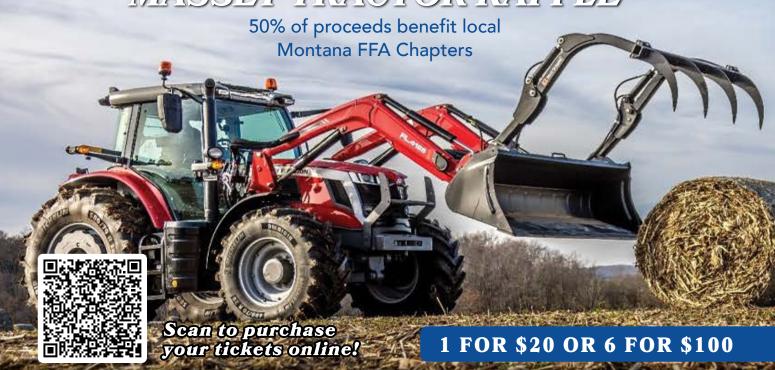

#### How big is the tractor?

155 HP 4wd

#### Does it have a loader?

Yes, loader and grapple.

#### How much does a raffle ticket cost?

Tickets will be one (1) for \$20 or six (6) tickets for \$100.

#### How do I purchase a raffle ticket?

Raffle tickets can be purchased from participating Montana FFA chapters, through a MSGA board member, online at www.mtbeef.org/massey, or the MSGA office at (406) 442-3420.